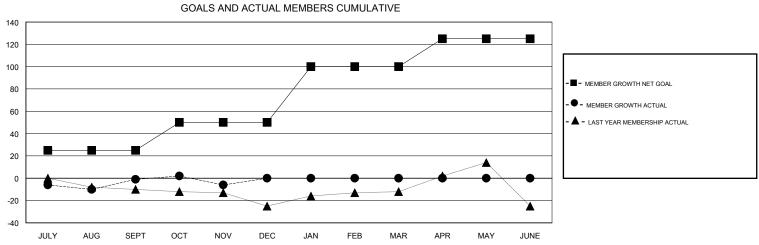

## MONTHLY MEMBERSHIP PROGRESS REPORT

## District 50

GMT: LOCATION HAWAII GMT CA







| DROPPED CLUBS: 0  DROPPED MEMBERS |    | 24 CLUBS OF 60 ADDED 1 OR MORE<br>NEW MEMBERS | GENDER DISTRIBU<br>MALE<br>FEMALE | UTION<br>924 (57.07%)<br>695 (42.93%) |     |
|-----------------------------------|----|-----------------------------------------------|-----------------------------------|---------------------------------------|-----|
| DECEASED                          | 6  | CLICK HERE FOR CUMULATIVE  MEMBERSHIP DATA    | TOTAL FAMILY UNIT MEMBERS         |                                       | 240 |
| CLUB CANCELLED                    | 0  |                                               | FAMILY MEMBERS PAYING HALF        |                                       | 126 |
| OTHER                             | 57 |                                               |