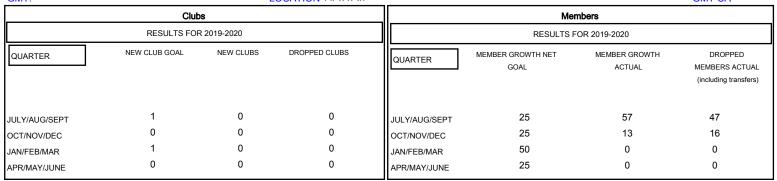

## MONTHLY MEMBERSHIP PROGRESS REPORT

## District 50

GMT: LOCATION HAWAII GMT CA







| DROPPED CLUBS: 0  DROPPED MEMBERS |    | 24 CLUBS OF 60 ADDED 1 OR MORE<br>NEW MEMBERS | GENDER DISTRIBU<br>MALE<br>FEMALE | UTION<br>924 (57.07%)<br>695 (42.93%) |     |
|-----------------------------------|----|-----------------------------------------------|-----------------------------------|---------------------------------------|-----|
| DECEASED                          | 6  | CLICK HERE FOR CUMULATIVE  MEMBERSHIP DATA    | TOTAL FAMILY UNIT MEMBERS         |                                       | 240 |
| CLUB CANCELLED                    | 0  |                                               | FAMILY MEMBERS PAYING HALF        |                                       | 126 |
| OTHER                             | 57 |                                               |